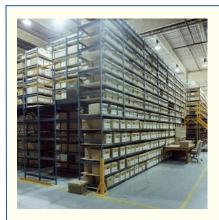

## Shelf Capacities (UDL per level):

915mm wide: 320kg 1070mm wide: 320kg 1220mm wide: 430kg 1525mm wide: 320kg

1830mm wide: 410kg (220kg for 380mm deep only)

E-Z-Rect Type 1 shelving can be used to build cost-effective multi-tier storage structures.