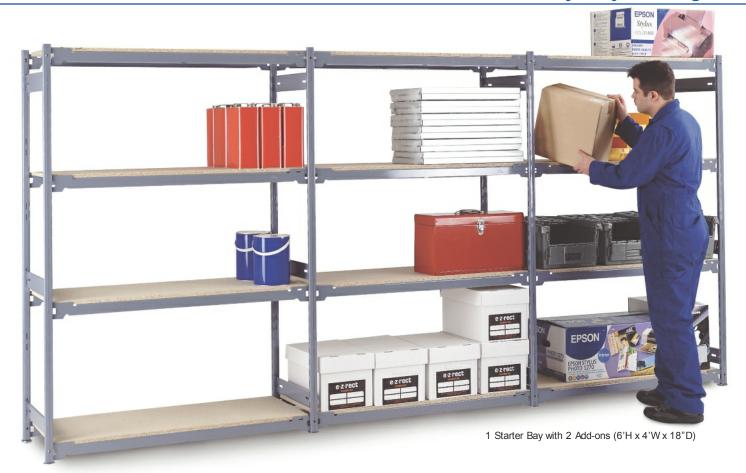

Note: For overall width add 3" (80mm) for starter bay and 1.5" (40mm) per add-on

## **Heavy Duty Type 1 Shelving**

Industrial shelving units
Assembles in minutes – no nuts, bolts or rivets
Extra strong E-Z-Rect frames
18mm thick high density chipboard shelves
Shelves are adjustable every 2" (50mm)
Includes feet and top caps
Order as starter or add-ons bays

## Extensive range of sizes:

Heights: 1525, 1830, 2135, 2440mm Widths: 915, 1070, 1220, 1525, 1830mm Depths: 380, 457, 610, 762, 915mm

## Shelf Capacities (UDL per level):

915mm wide: 320kg 1070mm wide: 320kg 1220mm wide: 430kg 1525mm wide: 320kg

1830mm wide: 410kg (220kg for 380mm deep only)

E-Z-Rect Type 1 shelving can be used to build cost-effective multi-tier storage structures.