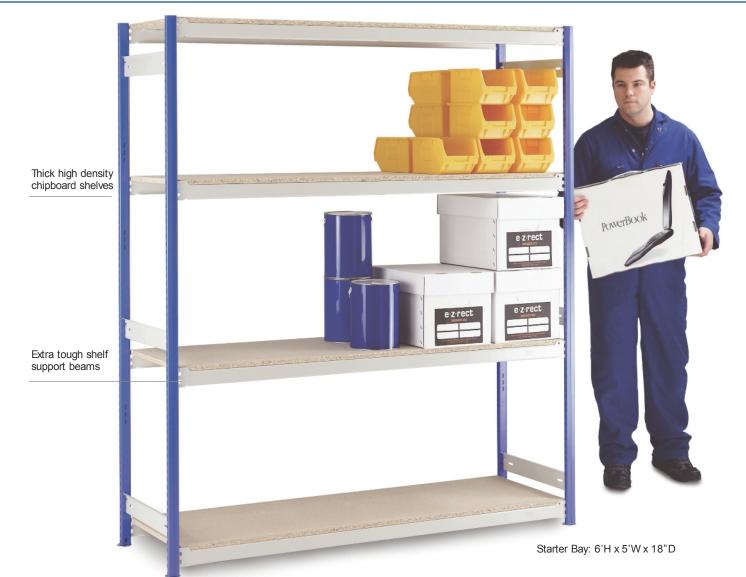

# Medium Duty Widespan Shelving

Assembles in minutes – no nuts, bolts or rivets Extra tough shelf support beams 18mm thick high density chipboard shelves Shelves are adjustable every 1" (25mm) Includes feet and top caps

#### Extensive range of sizes:

Heights: 1525, 1830, 2135, 2440mm Widths: 1220, 1525, 1830mm Depths: 305, 380, 457, 610, 762mm

#### Shelf Capacities (UDL per level):

1220mm wide: 310kg 1525mm wide: 250kg 1830mm wide: 175kg