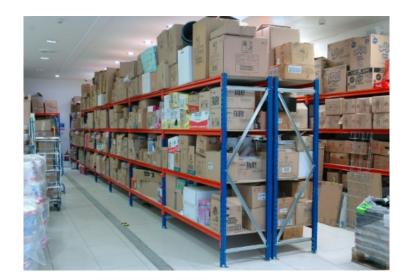

# **Heavy Duty Longspan Racking**

Industrial racking units
Super-strong end frames
Quick & easy to build
Z profile steel support beams
18mm thick high density chipboard shelves
Shelves are adjustable every 2" (50mm)
Includes feet, top caps and locking pins
Order as starter or add-ons bays
Contact us for bespoke configurations