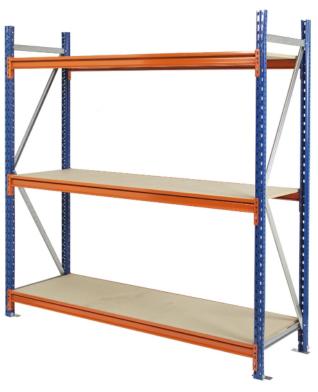

# **Heavy Duty Longspan Racking**

Industrial racking units
Super-strong end frames
Quick & easy to build
Z profile steel support beams
18mm thick high density chipboard shelves
Shelves are adjustable every 2" (50mm)
Includes feet, top caps and locking pins
Order as starter or add-ons bays
Contact us for bespoke configurations

#### **Extensive range of sizes:**

Heights: 2000, 2500, 3000mm

Widths: 950, 1500, 1800, 2250, 2400mm

Depths: 600, 900, 1200mm

### Shelf Capacities (UDL per level):

450kg for all size options.

Note: For overall width add 120mm for starter bay and 60mm per add-on

Chipboard supplied as standard, galvanised steel panels also available