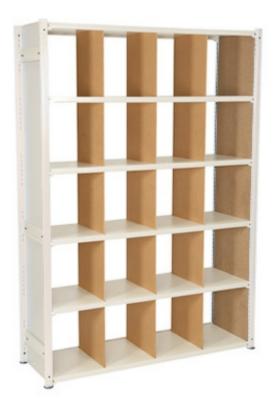

## **Pigeon Holes**

Trimline can also be supplied as pigeon hole shelving. Standard sizes and configurations are available online or contact us for bespoke solutions.

Note: For overall width add 80mm for starter bay and 40mm per add-on