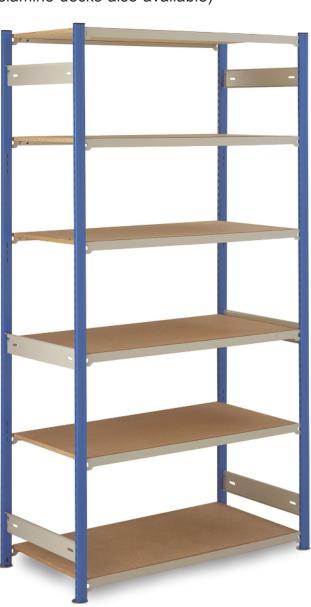

# **Medium Duty Trimline Shelving**

Commercial grade shelving units
Assembles in minutes – no nuts, bolts or rivets
Extra strong E-Z-Rect frames

Slim yet strong steel shelf support beams

15mm thick high density chipboard shelves (melamine decks also available)

Shelves are adjustable every 1" (25mm)

Includes feet and top caps

### Extensive range of sizes:

Heights: 1525, 1830, 2135, 2440mm

Widths: 915, 1000, 1220mm

Depths: 305, 380, 457, 610, 762mm

### Shelf Capacities (UDL per level):

915mm wide: 175kg 1000mm wide: 150kg 1220mm wide: 130kg